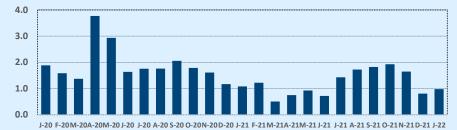

## **Residential Statistics**

| Listings            | This Month   |              |          | Year-to-Date |              |          |  |
|---------------------|--------------|--------------|----------|--------------|--------------|----------|--|
|                     | Jan 2022     | Jan 2021     | Change   | 2022         | 2021         | Change   |  |
| Single Family Sales | 29           | 44           | -34.1%   | 29           | 44           | -34.1%   |  |
| Condo/TH Sales      | 17           | 18           | -5.6%    | 17           | 18           | -5.6%    |  |
| Total Sales         | 46           | 62           | -25.8%   | 46           | 62           | -25.8%   |  |
| New Homes Only      | 7            | 16           | -56.3%   | 7            | 16           | -56.3%   |  |
| Resale Only         | 39           | 46           | -15.2%   | 39           | 46           | -15.2%   |  |
| Sales Volume        | \$32,838,472 | \$35,712,927 | -8.0%    | \$32,838,472 | \$35,712,927 | -8.0%    |  |
| New Listings        | 60           | 58           | +3.4%    | 60           | 58           | +3.4%    |  |
| Pending             | 43           | 1            | +4200.0% | 43           | 1            | +4200.0% |  |
| Withdrawn           | 11           | 13           | -15.4%   | 11           | 13           | -15.4%   |  |
| Expired             | 2            | 5            | -60.0%   | 2            | 5            | -60.0%   |  |
| Months of Inventory | 1.0          | 1.1          | -9.5%    | N/A          | N/A          |          |  |

## Months of Inventory - Last Two Years

Based on information from the Austin Board of REALTORS® (alternatively, from ACTRIS). Neither the Board nor ACTRIS guarantees or is in any way responsible for its accuracy. The Austin Board of REALTORS®, ACTRIS and their affiliates provide the MLS and all content therein "AS IS" and without any warranty, express or implied. Data maintained by the Board or ACTRIS may not reflect all real estate activity in the market.