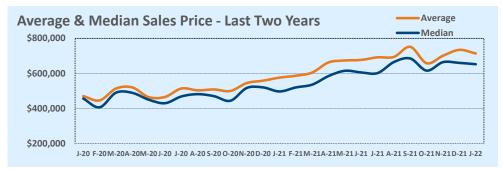

| Average              | This Month |           |        | Year-to-Date |           |        |  |
|----------------------|------------|-----------|--------|--------------|-----------|--------|--|
|                      | Jan 2022   | Jan 2021  | Change | 2022         | 2021      | Change |  |
| List Price           | \$716,689  | \$577,565 | +24.1% | \$716,689    | \$577,565 | +24.1% |  |
| List Price/SqFt      | \$592      | \$435     | +36.2% | \$592        | \$435     | +36.2% |  |
| Sold Price           | \$713,880  | \$576,015 | +23.9% | \$713,880    | \$576,015 | +23.9% |  |
| Sold Price/SqFt      | \$590      | \$433     | +36.3% | \$590        | \$433     | +36.3% |  |
| Sold Price / Orig LP | 98.0%      | 98.4%     | -0.4%  | 98.0%        | 98.4%     | -0.4%  |  |
| Days on Market       | 34         | 41        | -17.7% | 34           | 41        | -17.7% |  |

| Median               | This Month |           |        | Year-to-Date |           |        |
|----------------------|------------|-----------|--------|--------------|-----------|--------|
|                      | Jan 2022   | Jan 2021  | Change | 2022         | 2021      | Change |
| List Price           | \$649,950  | \$499,500 | +30.1% | \$649,950    | \$499,500 | +30.1% |
| List Price/SqFt      | \$575      | \$419     | +37.2% | \$575        | \$419     | +37.2% |
| Sold Price           | \$652,500  | \$497,000 | +31.3% | \$652,500    | \$497,000 | +31.3% |
| Sold Price/SqFt      | \$566      | \$420     | +34.7% | \$566        | \$420     | +34.7% |
| Sold Price / Orig LP | 98.0%      | 100.0%    | -2.0%  | 98.0%        | 100.0%    | -2.0%  |
| Days on Market       | 24         | 15        | +56.7% | 24           | 15        | +56.7% |