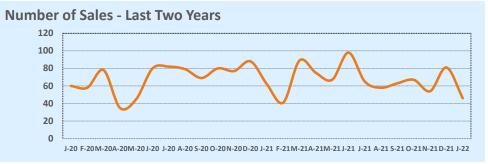

## **Residential Statistics**

| Listings            | This Month   |              |          | Year-to-Date |              |          |  |
|---------------------|--------------|--------------|----------|--------------|--------------|----------|--|
|                     | Jan 2022     | Jan 2021     | Change   | 2022         | 2021         | Change   |  |
| Single Family Sales | 29           | 44           | -34.1%   | 29           | 44           | -34.1%   |  |
| Condo/TH Sales      | 17           | 18           | -5.6%    | 17           | 18           | -5.6%    |  |
| Total Sales         | 46           | 62           | -25.8%   | 46           | 62           | -25.8%   |  |
| New Homes Only      | 7            | 16           | -56.3%   | 7            | 16           | -56.3%   |  |
| Resale Only         | 39           | 46           | -15.2%   | 39           | 46           | -15.2%   |  |
| Sales Volume        | \$32,838,472 | \$35,712,927 | -8.0%    | \$32,838,472 | \$35,712,927 | -8.0%    |  |
| New Listings        | 60           | 58           | +3.4%    | 60           | 58           | +3.4%    |  |
| Pending             | 43           | 1            | +4200.0% | 43           | 1            | +4200.0% |  |
| Withdrawn           | 11           | 13           | -15.4%   | 11           | 13           | -15.4%   |  |
| Expired             | 2            | 5            | -60.0%   | 2            | 5            | -60.0%   |  |
| Months of Inventory | 1.0          | 1.1          | -9.5%    | N/A          | N/A          |          |  |